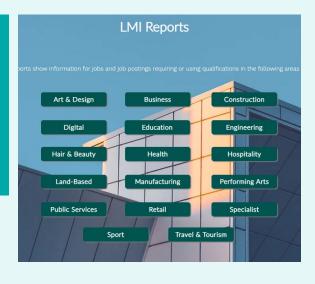

## Click here to access LMI

The Stoke and Staffs Local LMI resource shows data for the last 3 years and forecasts for the next 2 years for the Stoke and Staffordshire area.

Reports are organised into 17 post-16 course areas to allow you to compare young people's prospects in all areas of the economy.