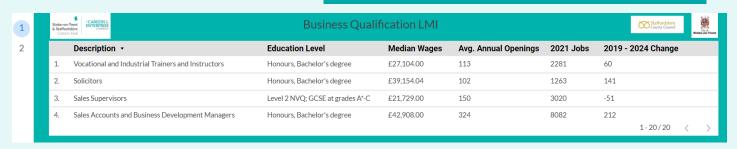

## Business Conflictions (A) Section of Conflic

Each course area includes a report with two pages. Page 1 is an interactive slide allowing you to explore data, Page 2 is a printable summary of all data shown in 1.

Move between pages by clicking 1 or 2.

Make reports full page by clicking the expand icon at the pottom right of each report

Click column headings to sort data, scroll to explore.